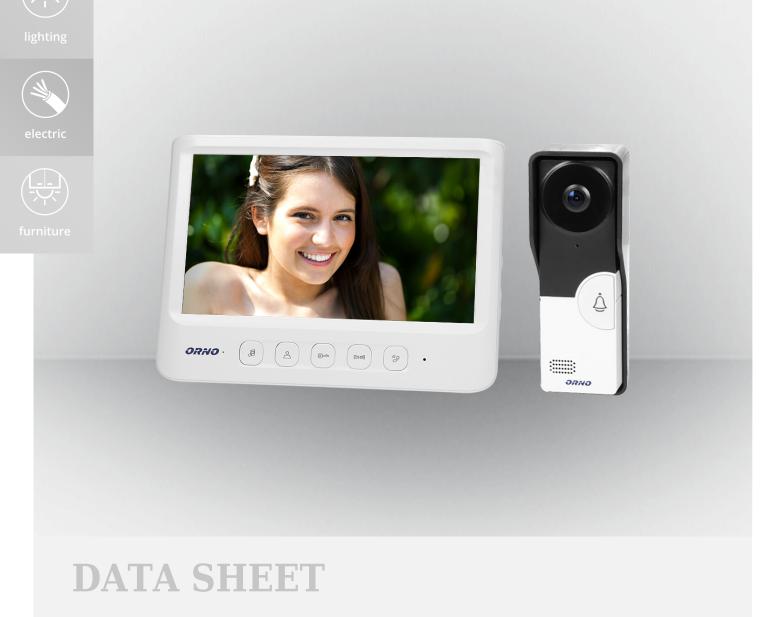

#### Single family videodoorphone IMAGO, 7", white

symbol: OR-VID-MC-1059/W

Manufacturer: ORNO-LOGISTIC Sp. z o.o. ul. Rolników 437, 44-141 Gliwice tel: 32 43 43 110 www.orno.pl

### Product versions:

Single family videodoorphone IMAGO, 7", black OR-VID-MC-1059/B

Colour: black

Single family videodoorphone IMAGO, 7", white OR-VID-MC-1059/W

Colour: white

# The main features:

A modern videodoorphone, available in two colours (white and black), equipped with an ultra slim 7" LCD monitor with smooth adjustment of parameters (brightness, color contrast and volume of conversation), 16 selectable ringtones and an additional gate control function. External panel with CMOS camera requires surface mounting (protective rain cover included). It's equipped with infrared lighting that enables night vision and an additional gate control function. DC power supply from the power supply to the 12V DC socket. Electric strike with power consumption of no more than 500mA does not require additional power supply.