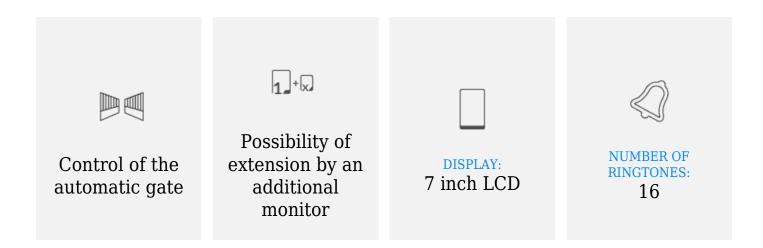

# The main features:

A modern videodoorphone, available in two colours (white and black), equipped with an ultra slim 7" LCD monitor with smooth adjustment of parameters (brightness, color contrast and volume of conversation), 16 selectable ringtones and an additional gate control function. External panel with CMOS camera requires surface mounting (protective rain cover included). It's equipped with infrared lighting that enables night vision and an additional gate control function. DC power supply from the power supply to the 12V DC socket. Electric strike with power consumption of no more than 500mA does not require additional power supply.

#### **General Information**

| Туре:                                                     | single-family                      |
|-----------------------------------------------------------|------------------------------------|
| Type of transmission:                                     | wired                              |
| Type of power supply:                                     | power supply                       |
| Connection system:                                        | 4-wire                             |
| Number of wires:                                          | 4+2                                |
| Power supply of the electric strike:                      | power supply from a videodoorphone |
| Control of the automatic gate:                            | ✓ yes                              |
| Possibility of extension by an additional external panel: | × no                               |
| Possibility of extension by an additional monitor:        | ✓ yes                              |
| Possibility of extension by an additional video uniphone: | × no                               |
| Possibility of extension by an additional cctv camera:    | ×no                                |

#### Monitor

| Usage:                                                   | via speakerphone |
|----------------------------------------------------------|------------------|
| Display:                                                 | 7 inch LCD       |
| Resolution of the monitor's screen:                      | 480 / 800        |
| Colour:                                                  | white            |
| Memory:                                                  | ×no              |
| Sd card reader:                                          | × no             |
| Intercom function:                                       | ×no              |
| Number of ringtones:                                     | 16               |
| Touch screen:                                            | ×no              |
| Dimensions of the monitor (width x height x depth [mm]): | 182 / 133 / 19,5 |