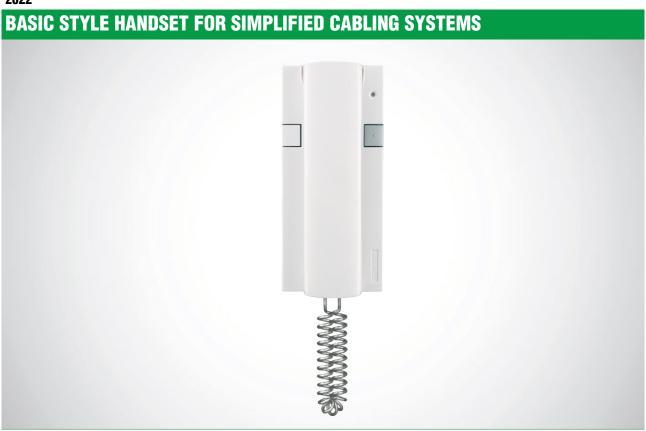

Telephone with electronic call, conversation button on the base, call volume adjustment and call tone privacy, conversation secrecy privacy of speech, door openeropen pushbutton and supplementary pushbutton for additional services with independent common. With this model, supplementary pushbuttons or LEDs cannot be added. Dimensions: 95x215x58 mm

# BASIC STYLE HANDSET FOR SIMPLIFIED CABLING SYSTEMS

| MAIN FEATURES      |     |
|--------------------|-----|
| Audio system:      | Yes |
| Wall-mounted:      | Yes |
| Desk base-mounted: | Yes |
| Color:             |     |
| Total buttons:     | 2   |

## **BASIC STYLE HANDSET FOR SIMPLIFIED CABLING SYSTEMS**